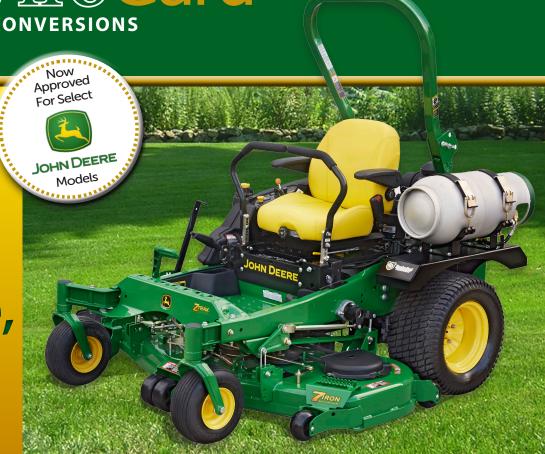

AVAILABLE MODELS FOR CONVERSION INCLUDE:

ZTrak<sup>TM</sup>\*
Models: Z925A, Z930A, Z950A,
Z930M, Z950M,
Z930R, Z950R

\* See dealer for model eligibility.

7781 South Little Egypt Road | Stanley, NC 28164 Telephone: 704.827.9368 | Fax: 704.820.2892 www.envirogard.com