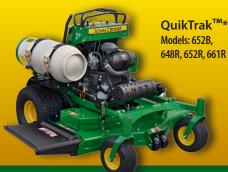

AVAILABLE MODELS FOR CONVERSION INCLUDE:

ZTrak<sup>TM</sup>\*
Models: Z925A, Z930A, Z950A,
Z930M, Z950M,
Z930R, Z950R

\* See dealer for model eligibility.

7781 South Little Egypt Road | Stanley, NC 28164 Telephone: 704.827.9368 | Fax: 704.820.2892 www.envirogard.com